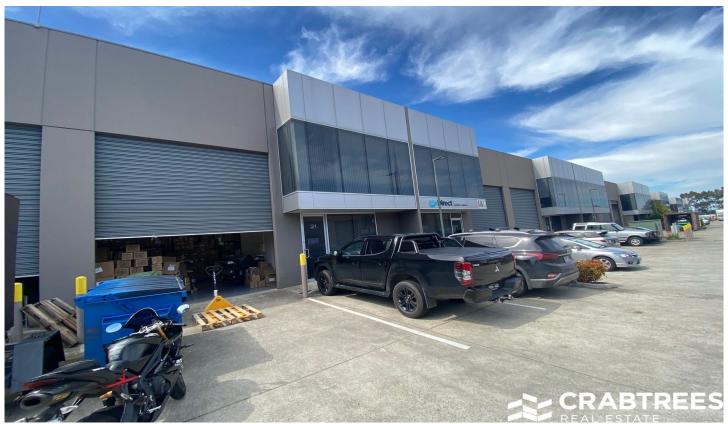

## 21/820 Princes Highway Springvale VIC

Crabtrees Real Estate are excited to present this extremely well located modern office warehouse in the heart of Springvale.

Features Include:

- + 208sqm total building area
- + Includes 32sqm total office area
- + Container height roller door
- + On site parking
- + Moments to Westall Road and EastLink