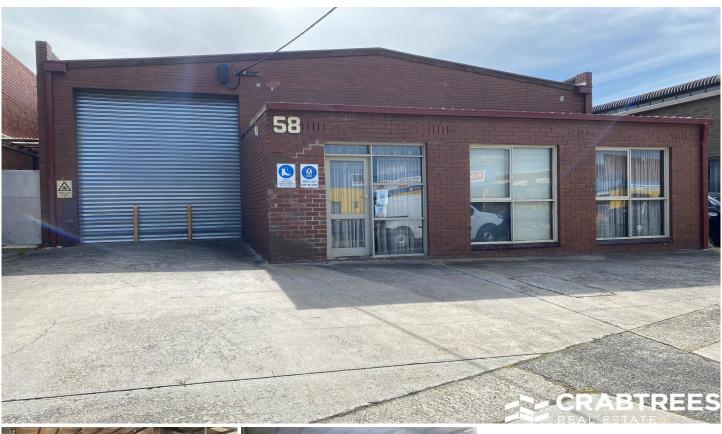

## 58 Henderson Road Clayton VIC

Crabtrees Real Estate are pleased to present 58 Henderson Road, Clayton for Lease.

Situated with direct access to Wellington & Blackburn Road, this office warehouse of 500sqm is located close to all major arterial roads and local amenities.

## **Property Features:**

- + Good internal clearance
- + Small office area of 40sqm
- + Split system air-conditioning
- + Above average power supply
- + On-site parking

Crabtrees Real Estate is built on history, reputation and expertise.