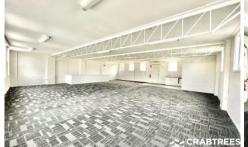

## **Property Features:**

- + Great street exposure
- + 4 rear allocated car parks
- + Blank canvas first floor space
- + Like new floors
- + Refurbished kitchenette and bathrooms

Price : \$28,000 pa Building Size : 140 sqm