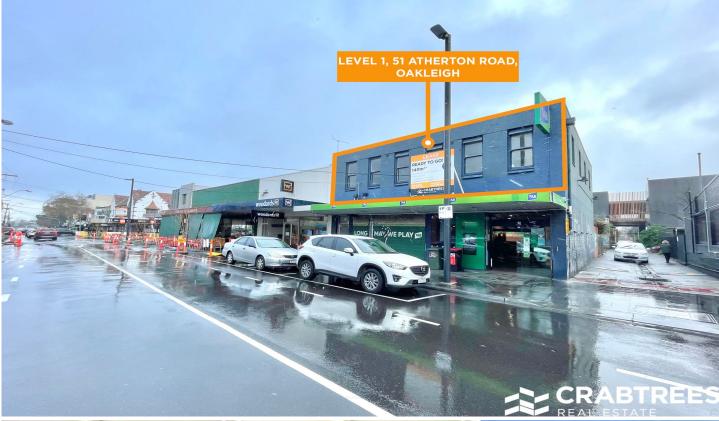

## Level 1/51 Atherton Road Oakleigh VIC

Crabtrees Real Estate are pleased to offer this well presented 140 sqm office located in the heart of Oakleigh. Atherton Road is home to many anchor tenants and is one of Oakleigh's most recognizable retails strips.

Your business will not be missed with terrific advertisement opportunities (STCA). Tenants will also appreciate dedicated rear car parks for staff and direct access to the multi-level car park.

## **Property Features:**

- + Great street exposure
- + 4 rear allocated car parks
- + Blank canvas first floor space
- + Like new floors
- + Refurbished kitchenette and bathrooms

Price : \$28,000 pa Building Size : 140 sqm