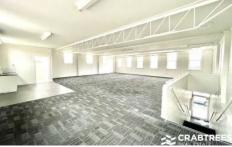

## **Property Features:**

- + Great street exposure
- + 4 rear allocated car parks
- + Blank canvas first floor space
- + Like new floors
- + Refurbished kitchenette and bathrooms

Price : \$28,000 pa Building Size : 140 sqm