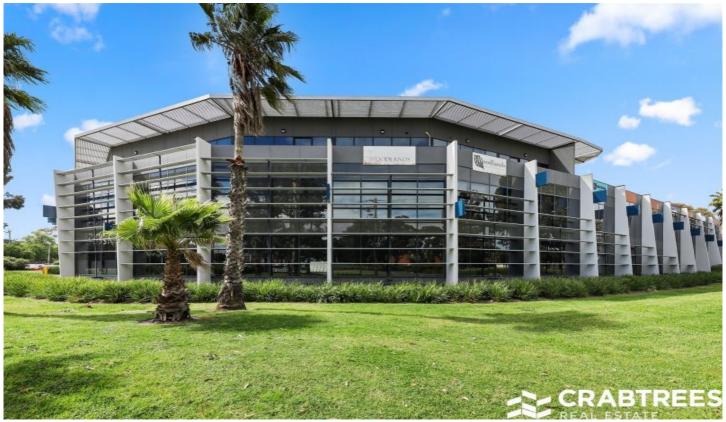

## 9/202-220 Ferntree Gully Road Notting Hill VIC

Located in Notting Hill on the prominent gateway site on the corner of Clayton Road and Ferntree Gully Road, this office provides an outstanding corporate working environment for all office occupiers.

## **Property Features:**

- + 145sqm of office
- + Ground floor
- + 6 carparks
- + Fully fitted
- + Kitchenette
- + Toilet amenities
- + 6 car spaces

Crabtrees Real Estate is built on history, reputation and expertise.