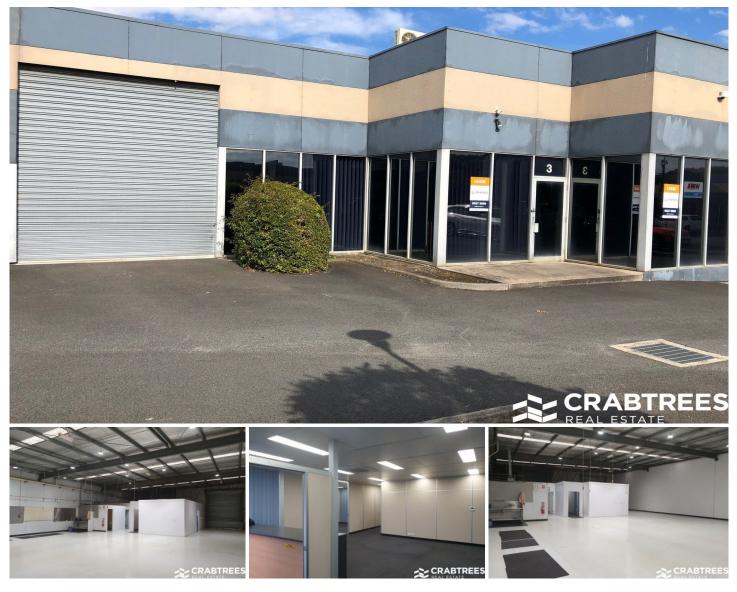

## 3/56 Smith Road Springvale VIC

Crabtrees Real Estate are delighted to offer Unit 3/56 Smith Road, Springvale for Lease.

Located just off Princes Highway near Sandown Racecourse, this clean and bright warehouse presents well in this securely gated complex.

Key Features:

- + Building area: 442 sqm
- + Warehouse area: 352 sqm
- + Partitioned air conditioned office: 90 sqm
- + Container height roller door
- + 6 onsite car parks
- + 3 Phase power
- + Reception area
- + Excellent natural lighting