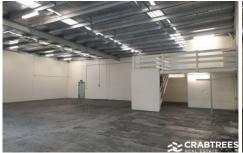

## Key features include:

- + Warehouse area: 280 sqm
- + Motorised container height roller door
- + Internal height approximately 5.4 metres
- + 8 car spaces
- + Toilets and a shower
- + Small mezzanine storage area