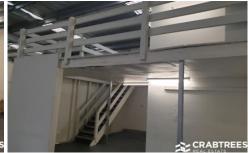

## Key features include:

- + Warehouse area: 280 sqm
- + Motorised container height roller door
- + Internal height approximately 5.4 metres
- + 8 car spaces
- + Toilets and a shower
- + Small mezzanine storage area