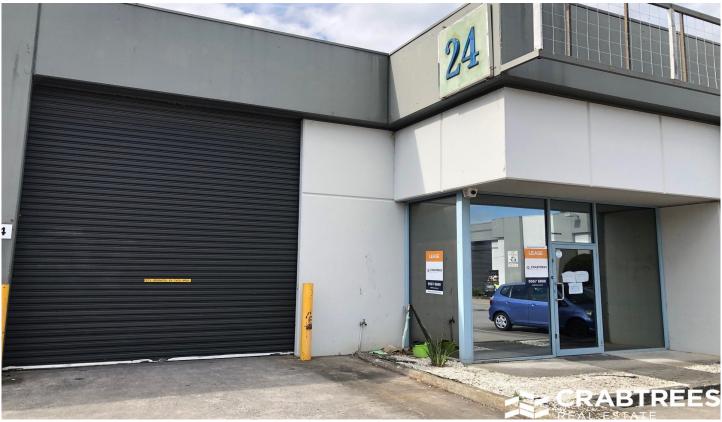

## 24/14-26 Audsley Street Clayton South VIC

Crabtrees Real Estate are pleased to offer Unit 24/14-26 Audsley Street, Clayton South for Lease.

Located off Centre Road and just a stones throw from Clayton Shopping Centre, this well located factory warehouse would be appealing to many users!

## Key features include:

- + Warehouse area: 280 sqm
- + Motorised container height roller door
- + Internal height approximately 5.4 metres
- + 8 car spaces
- + Toilets and a shower
- + Small mezzanine storage area