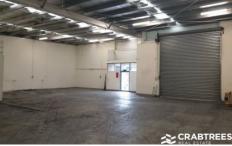

## Key features include:

- + Warehouse area: 280 sqm
- + Motorised container height roller door
- + Internal height approximately 5.4 metres
- + 8 car spaces
- + Toilets and a shower
- + Small mezzanine storage area