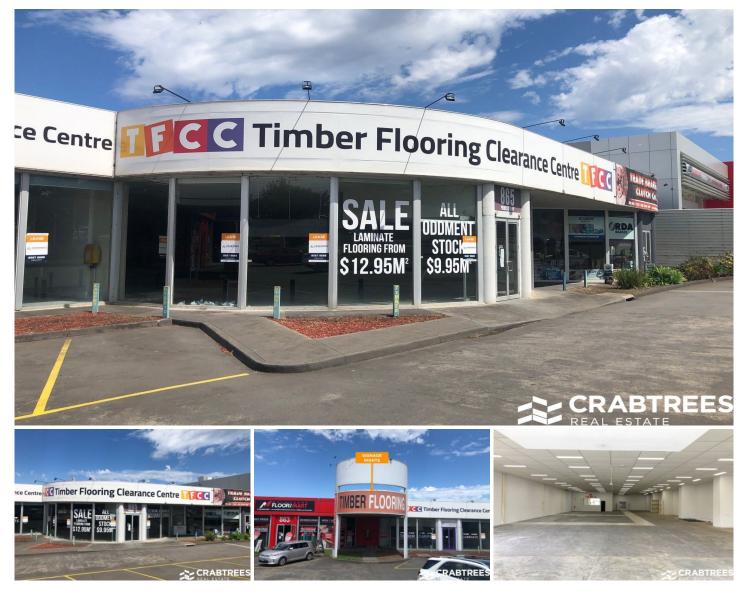

## 5/865 Princes Highway Springvale VIC

Crabtrees Real Estate are delighted to offer Unit 5/865 Princes Highway, Springvale for Lease.

This high profile location will suit a variety of different occupiers as the building will provide flexibility in both the size of the warehouse and the showroom with excellent high visibility signage exposure.

Neighbouring high end retailers such as Bunnings Warehouse, Dan Murphy's and Kennards, this location has a proven track record with thousands of cars passing by daily.

Key Features Include:

- + Building area: 995 sqm
- + Front and rear car parking

Price : \$165,000 pa Building Size : 995 sqm

View

: https://www.crabtrees.com.au/lease/vic/ south-east/springvale/commercial/showr oomsbulky-goods/6679857

Saul Akoka (03) 95678888

Joe Monea (03) 95678888

https://www.crabtrees.com.au Crabtrees Real Estate is built on history, reputation and expertise. We offer a level of knowledge others can't m