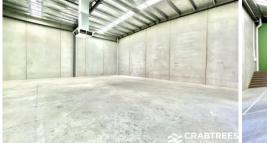

## Key Features:

- + 235 sqm clearspan warehouse
- + Great warehouse height of up to 7m\*
- + Carpeted & air conditioned open plan office of 65 sqm\*
- + Motorised container height roller door access
- + 2 allocated car parks