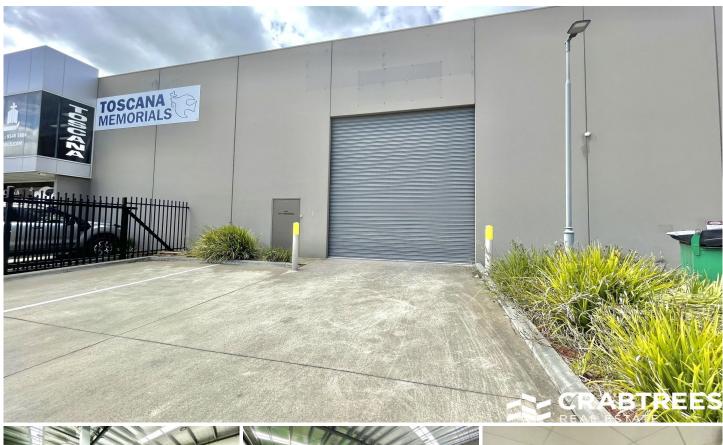

## 3B/820 Princes Highway Springvale VIC

Crabtrees Real Estate are pleased to offer this well-presented office/ warehouse building situated at 3/820 Princes Highway, Springvale.

Located within 820 Business Park on busy Princes Highway, this building gives terrific exposure and convenience to your business.

## Key Features:

- + 235 sqm clearspan warehouse
- + Great warehouse height of up to 7m\*
- + Carpeted & air conditioned open plan office of 65 sqm\*
- + Motorised container height roller door access
- + 2 allocated car parks