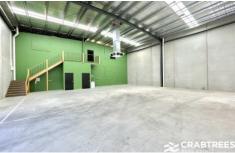

## Key Features:

- + 235 sqm clearspan warehouse
- + Great warehouse height of up to 7m\*
- + Carpeted & air conditioned open plan office of 65 sqm\*
- + Motorised container height roller door access
- + 2 allocated car parks