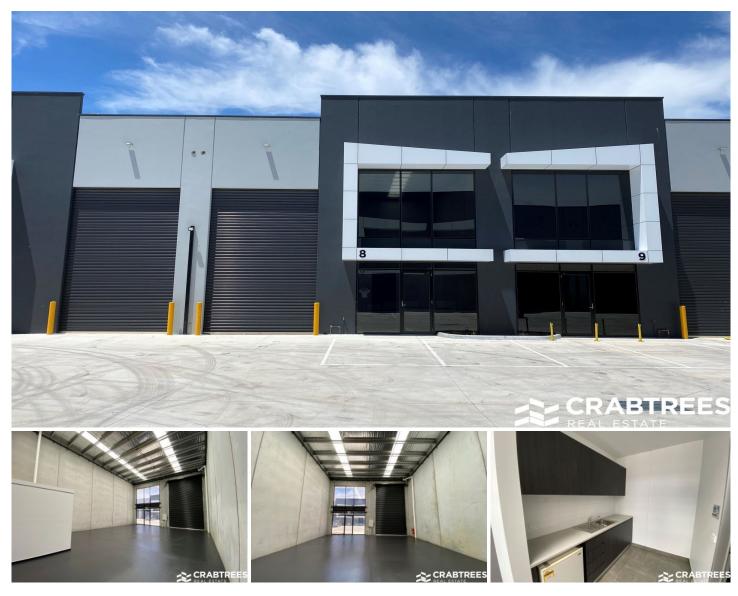

## 8/140 Fairbank Road Clayton South VIC

Crabtrees Real Estate are pleased to present For Lease, this brand new warehouse in the newly completed Fairbank Hub.

Property Features Include:

- + Total building area of 145sqm
- + Container height roller door access
- + 2 dedicated car spaces
- + Well appointed kitchenette and toilet amenities
- + Fully secure with automatic gate

Crabtrees Real Estate is built on history, reputation and

**Price**: \$28,000 + GST pa

Building Size: 145 sqm

View : https://www.crabtrees.com.au/lease/vic/

south-east/clayton-south/commercial/ind

ustrial/6772231