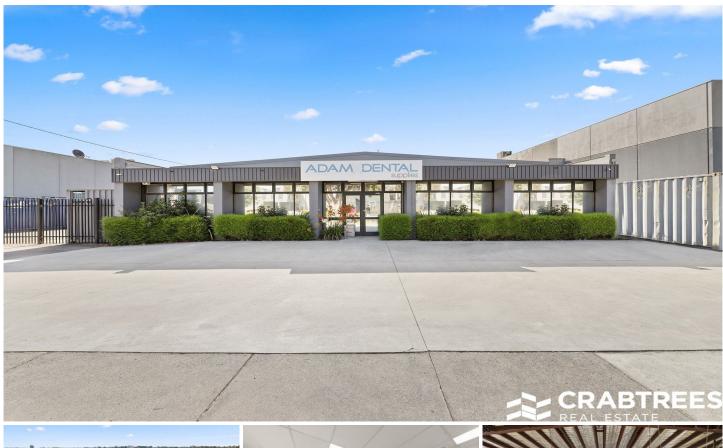

## 17 Pickering Road Mulgrave VIC

Crabtrees Real Estate are pleased to offer for Lease this centrally located office warehouse with substantial side vard.

Positioned within proximity to Springvale Road, Ferntree Gully Road and close to the Monash (M1) Freeway, this facility offers easy access to greater Melbourne via a multitude of major arterials.

## Features Include:

- + Fully partitioned offices of 200 sqm\*
- + Functional warehouse of 1,400 sqm\*
- + Substantial side yard with secure gates
- + Multiple roller door access
- + On site parking
- + Great location only minutes from the Monash (M1)