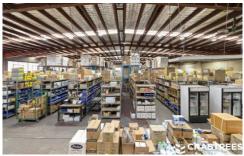

## Features Include:

- + Fully partitioned offices of 200 sqm\*
- + Functional warehouse of 1,400 sqm\*
- + Substantial side yard with secure gates
- + Multiple roller door access
- + On site parking
- + Great location only minutes from the Monash (M1)