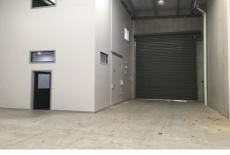

## **Property Features:**

- + Excellent warehouse height (7.7m)
- + Great natural light
- + Bright and clean offices
- + Container height motorized roller door
- + On-site car parking
- + Bathroom and kitchenette amenities