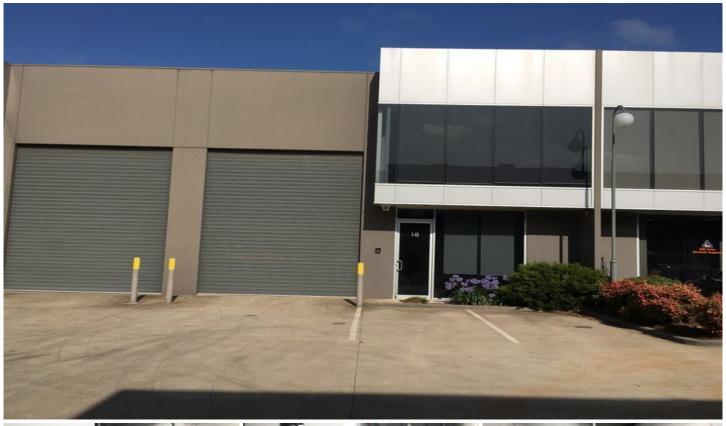

## 18/820 Princes Highway Springvale VIC

Crabtrees Real Estate is pleased to offer to the market for Lease this office warehouse located off Princes Highway approximately 3 minutes drive from EastLink and Monash Freeway.

## **Property Features:**

- + Excellent warehouse height (7.7m)
- + Great natural light
- + Bright and clean offices
- + Container height motorized roller door
- + On-site car parking
- + Bathroom and kitchenette amenities