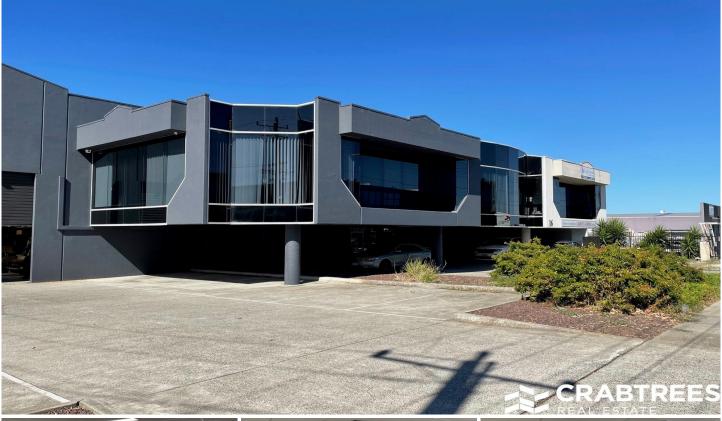

## 1/16-18 Levanswell Road Moorabbin VIC

Crabtrees Real Estate are pleased to offer 1st floor office, 1/16-18 Levanswell Road, Moorabbin for Lease.

Positioned in the heart of Moorabbin's tightly held commercial precinct, key features include:

- + First floor office space of 159 sqm\* loaded with natural light
- + Excellent on site parking included for 6 cars
- + Air conditioned and partitioned
- + Freshly painted with new carpets
- + Self contained with independent entrance and toilets