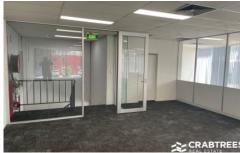

- + First floor office space of 159 sqm\* loaded with natural light
- + Excellent on site parking included for 6 cars
- + Air conditioned and partitioned
- + Freshly painted with new carpets
- + Self contained with independent entrance and toilets