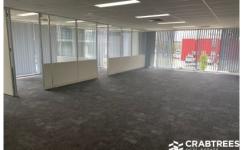

- + First floor office space of 159 sqm\* loaded with natural light
- + Excellent on site parking included for 6 cars
- + Air conditioned and partitioned
- + Freshly painted with new carpets
- + Self contained with independent entrance and toilets