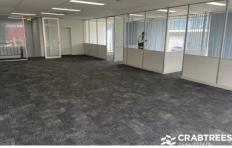

- + First floor office space of 159 sqm\* loaded with natural light
- + Excellent on site parking included for 6 cars
- + Air conditioned and partitioned
- + Freshly painted with new carpets
- + Self contained with independent entrance and toilets