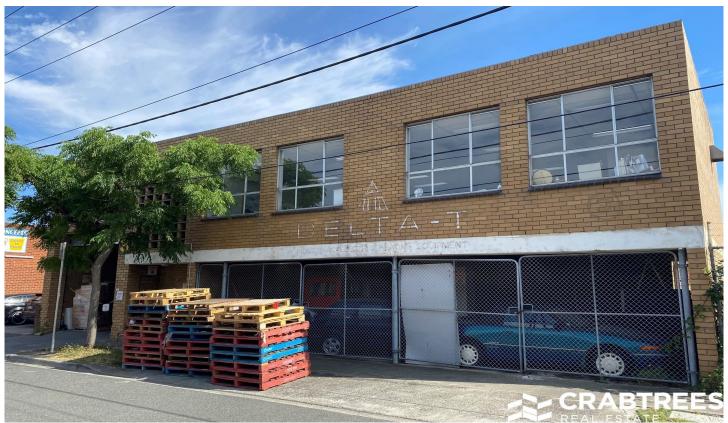

## 3 Hume Street Huntingdale VIC

Ideally located in Huntingdale with great access to North Road, Huntingdale Shopping Centre and public transport, this fantastic beginner warehouse is prime for the taking.

Property features:

- + Clear span warehouse area of 450sqm
- + Well presented office area of 70sqm
- + Male/female amenities
- + 3 phase power
- + On-site car spaces
- + Immediate access to cafes, restaurants, Huntingdale