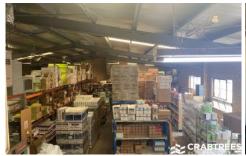

Property features:

- + Clear span warehouse area of 450sqm
- + Well presented office area of 70sqm
- + Male/female amenities
- + 3 phase power
- + On-site car spaces
- + Immediate access to cafes, restaurants, Huntingdale