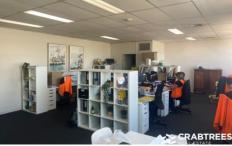

Property features:

- + Clear span warehouse area of 450sqm
- + Well presented office area of 70sqm
- + Male/female amenities
- + 3 phase power
- + On-site car spaces
- + Immediate access to cafes, restaurants, Huntingdale