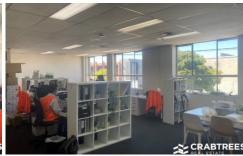

Property features:

- + Clear span warehouse area of 450sqm
- + Well presented office area of 70sqm
- + Male/female amenities
- + 3 phase power
- + On-site car spaces
- + Immediate access to cafes, restaurants, Huntingdale