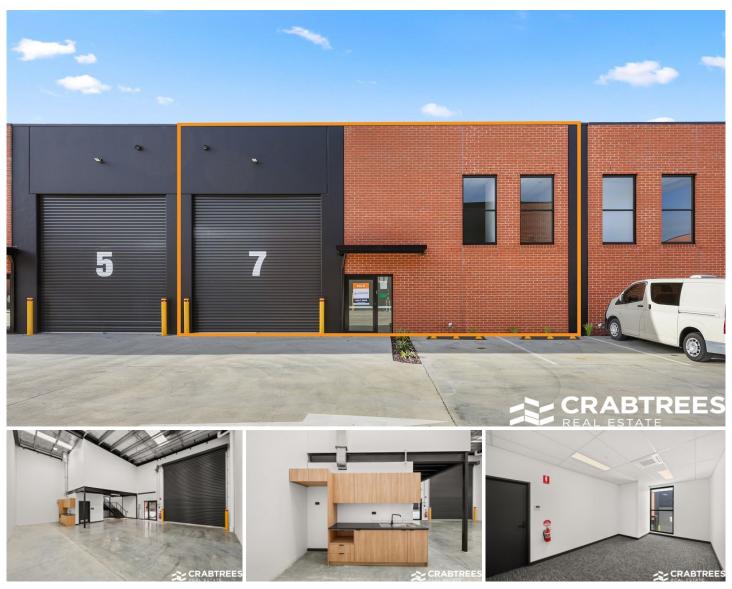

## 7 (Lot 7)/8-12 Natalia Avenue Oakleigh South VIC

Crabtrees Real Estate are pleased to offer the opportunity to secure the last remaining Office Warehouse at Oakleigh South's latest and greatest industrial development WORKSHOP!

Featuring architecturally designed Office Warehouses with exposed brick facades, these building have been popular with both Owner Occupiers & Investors.

Arrange your private inspection TODAY!

Now complete and ready for immediate occupation!

Size: 155 sqm

Prices: \$775,000 + GST

Key features include:

## 2

Price : \$775,000 + GST

Building Size: 155 sqm

View : https://www.crabtrees.com.au/sale/vic/s outh-east/oakleigh-south/commercial/ind

ustrial/6851624

Luke Pitcher (03) 95678888

**Christos Spanos** (03) 95678888