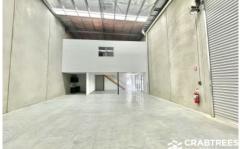

Only recently completed, these office/warehouses offer tenants great functionality situated in a strategically configured development giving ample car parking and great truck manoeuvrability.

The two (2) street facing warehouses have their own secure gates and first floor offices. The remaining 4 units are clear span warehouses of 250 sqm with 8 metre springing height.

Property Details:

Price : CONTACT CRABTREES REAL

ESTATE **Building Size**: 250 sqm

View : https://www.crabtrees.com.au/lease/vic/

east/burwood/commercial/industrial/685 9074

Pana Kritikos (03) 95678888