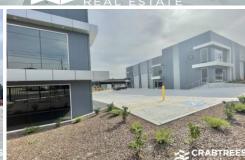

Only recently completed, these office/warehouses offer tenants great functionality situated in a strategically configured development giving ample car parking and great truck manoeuvrability.

The two (2) street facing warehouses have their own secure gates and first floor offices. The remaining 4 units are clear span warehouses of 250 sqm with 8 metre springing height.