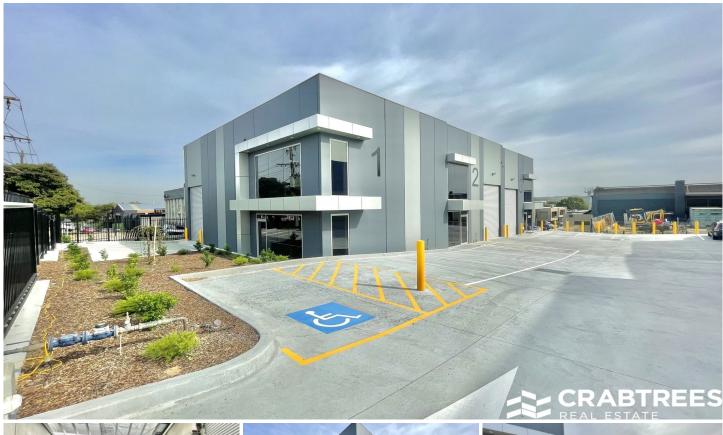

## 1-6/11-13 Florence Street Burwood VIC

Crabtrees Real Estate are pleased to present 6 brand new industrial office/ warehouses for Lease located in the heart of the Burwood industrial precinct.

\*\* AVAILABLE NOW || BRAND NEW \*\*

Only recently completed, these office/warehouses offer tenants great functionality situated in a strategically configured development giving ample car parking and great truck manoeuvrability.

The two (2) street facing warehouses have their own secure gates and first floor offices. The remaining 4 units are clear span warehouses of 250 sqm with 8 metre springing height.