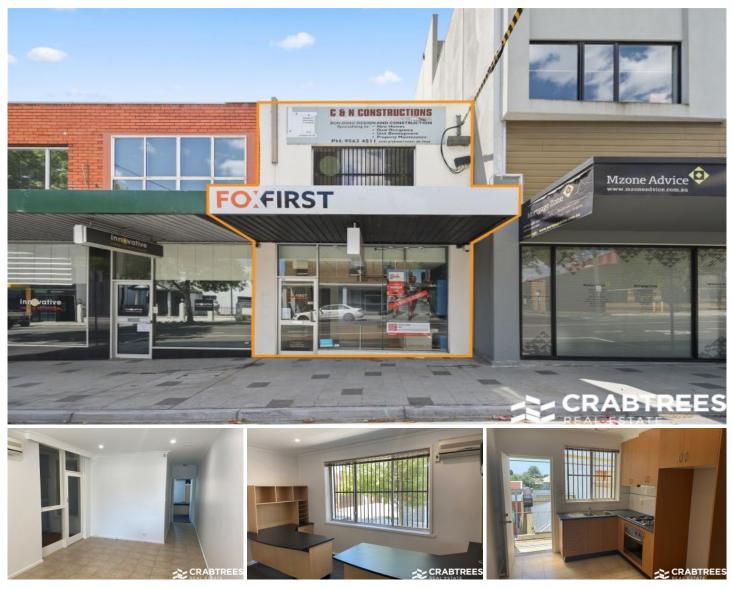

## 101b Atherton Road Oakleigh VIC

Crabtrees Real Estate are pleased to offer for Lease First Floor 101b Atherton Road, Oakleigh.

This well presented and prominently located property comprises of a fantastic ground floor office/shop with an additional 2-bedroom, 1 bathroom dwelling above. It is fully equipped with kitchen amenities and heating/cooling.

Centrally located on Atherton Road within close proximity to major arterials including Princes Highway, Warrigal Road and the Monash Freeway.

The subject property is only a moments' walk to Eaton Mall, Oakleigh Central, Oakleigh Train Station and within close proximity Chadstone Shopping Centre. Price : 38,000 pa Building Size : 145 sqm View : https://ww