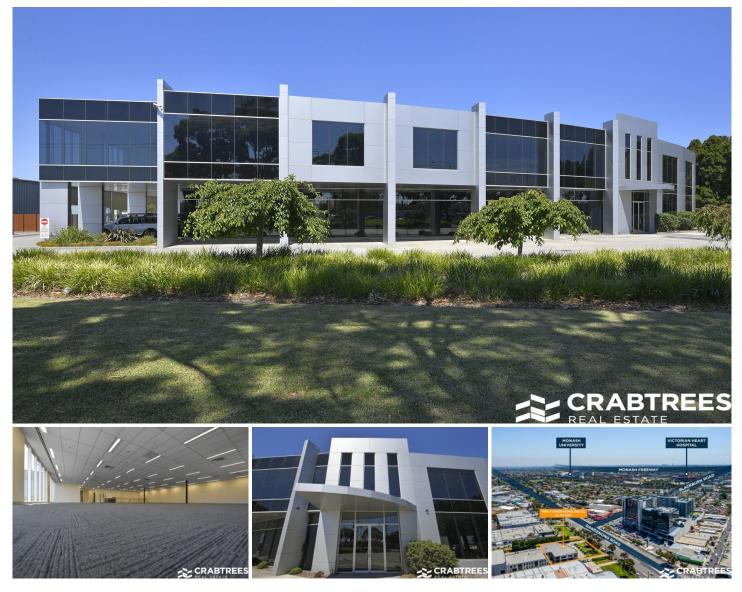

## **1894 Dandenong Road Clayton VIC**

Crabtrees Real Estate are proud to offer FOR LEASE these as new offices in the heart of South Eastern Melbourne available now with a variety of areas and combinations available.

Being directly opposite the amazing M-City Development (see m-city.com.au), these corporate offices will have easy access to shops, cinemas, restaurants, supermarkets, childcare and a medical centre providing unrivaled amenity for staff.

Featuring:

- + Ready to occupy in the heart of Monash!
- + Office areas from 375sqm to 826sqm
- + High quality fittings and finishes
- + Allocated carparking