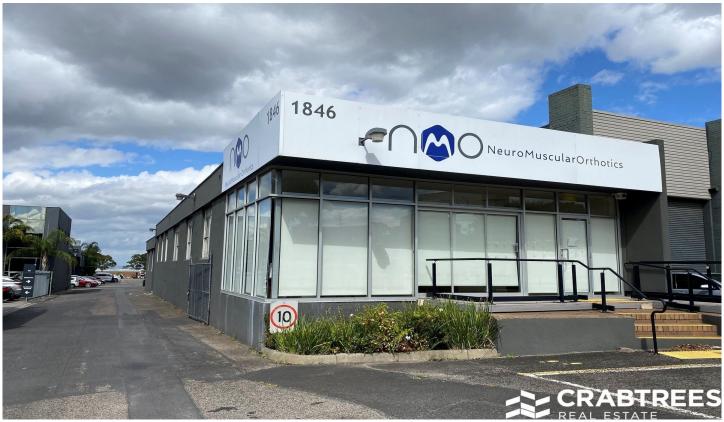

## 1/1846 Princes Highway Clayton VIC

Crabtrees Real Estate are pleased to offer to the market for Lease this fantastic office or shop in a great central location only moments to Westall & Blackburn Roads and just minutes from the Monash Freeway.

## Key Features:

- + Refurbished showroom/office of 304 sqm\*
- + Great location
- + Fully air conditioned
- + Men and ladies toilets
- + Kitchenette
- + Ample natural light

Crabtrees Real Estate is built on history, reputation and expertise.