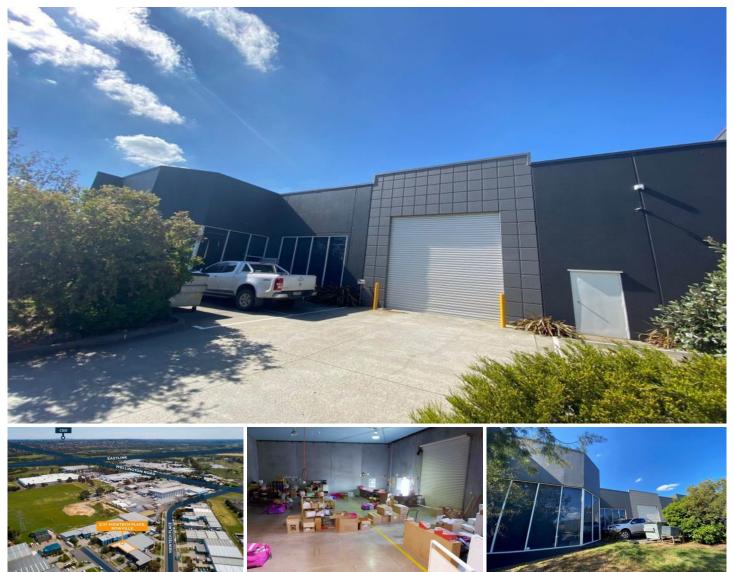

## 2/21 Viewtech Place Rowville VIC

Located within a busy pocket of Rowville and mere minutes from Eastlink and the M1 Freeway is this well presented office warehouse featuring;

- + Office of 30sqm with plenty of natural light
- + Container height roller door
- + Clean warehousing with good internal clearance
- + 4 onsite car spaces and ample on street parking