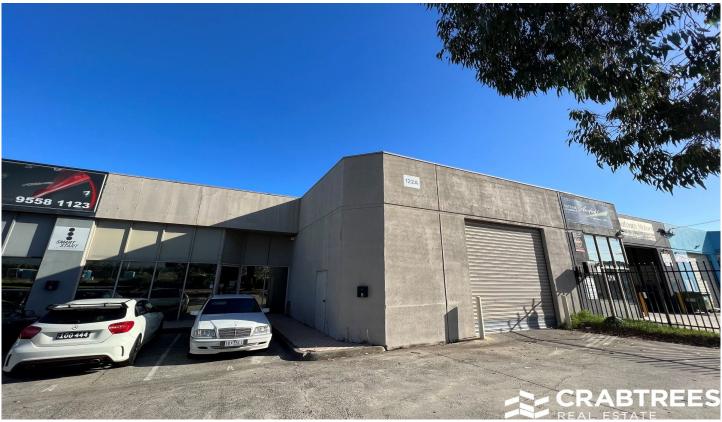

## 122a Fairbank Road Clayton South VIC

Crabtrees Real Estate are pleased to offer 122a Fairbank Road, Clayton South for Lease.

Positioned within the highly sought after Clayton South industrial precinct and situated between Clayton Road and Westall Road near the thriving Clayton Shopping Strip.

## Key Features:

- + Total building area: 285 sqm
- + High clearance warehouse
- + Roller door access
- + Ground floor office
- + On-site parking

Crabtrees Real Estate is built on history, reputation and expertise.