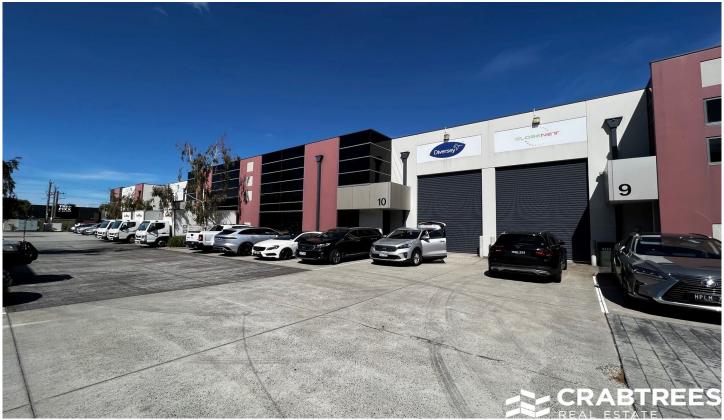

## 10/25 Howleys Road Notting Hill VIC

High quality good as new office warehouse of 324 sqm located in one of Melbourne's premier commercial precincts.

## Key Features:

- + Approx 50/50 office to warehouse ratio
- + Easy access to Monash Freeway
- + Ground and first floor offices
- + Offices are air conditioned and partitioned
- + High clearance warehouse with roller door access
- + On site parking