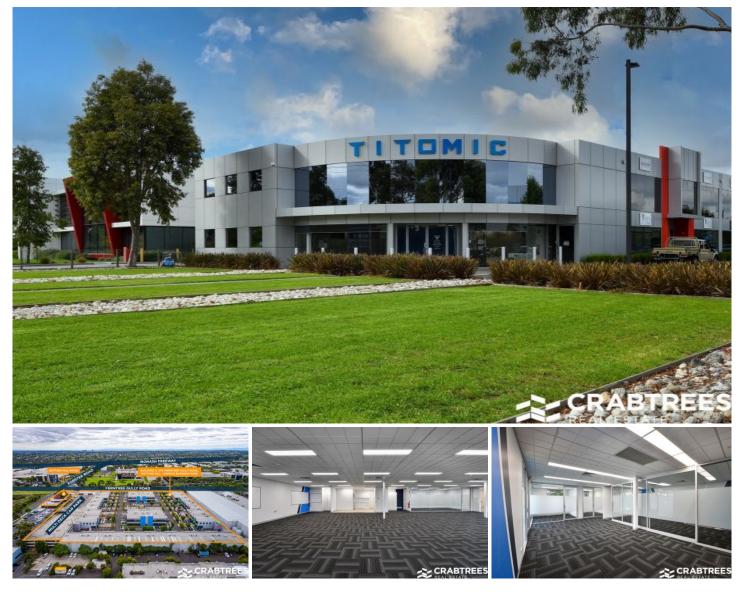

Level 1/Building 3/270 Ferntree Gully Road Notting Hill VIC

Crabtrees Real Estate are proud to offer For Lease Building 3 at Omnico Business Centre.

Located in the heart of South Eastern Melbourne with immediate access to Monash Freeway, Ferntree Gully Road and Dandenong Road and only 15 minutes to the CBD.

Available now, the two-level office building offers terrific exposure onto Ferntree Gully Road with exceptional building signage.

A great opportunity to step up your business profile & join well known corporates; Monash University, Fujitsu & ANZ.