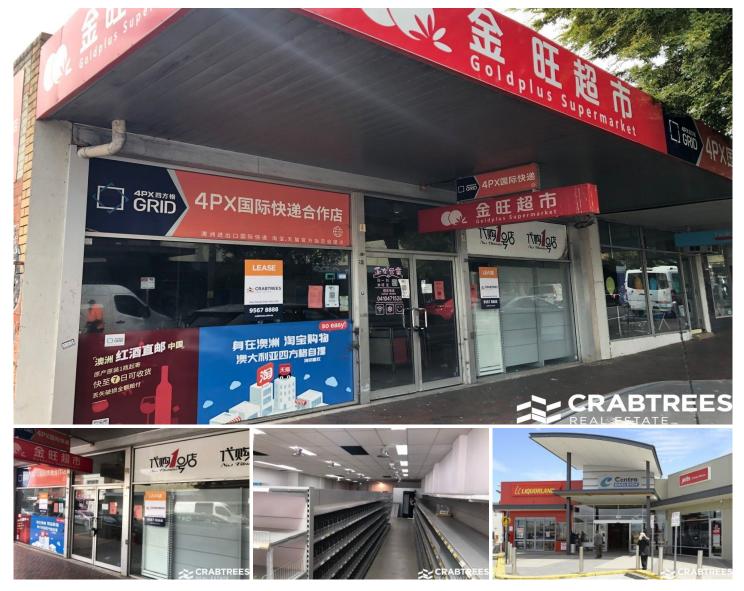

## 29 Portman Street Oakleigh VIC

Crabtrees Real Estate are pleased to offer to the market for Lease 29 Portman Street, Oakleigh.

Ideally positioned just meters from Eaton Mall cafes and restaurants and across the road from Centro Plaza with access to major banks, post office and supermarkets, this retail premises offers endless opportunities.

Key features:

- + Building area of 271 sqm\*
- + Walking distance to trains and buses
- + Excellent signage opportunities
- + Will suit a variety of uses (STCA)

Price : \$95,000 pa Building Size : 271 sqm View : https://www