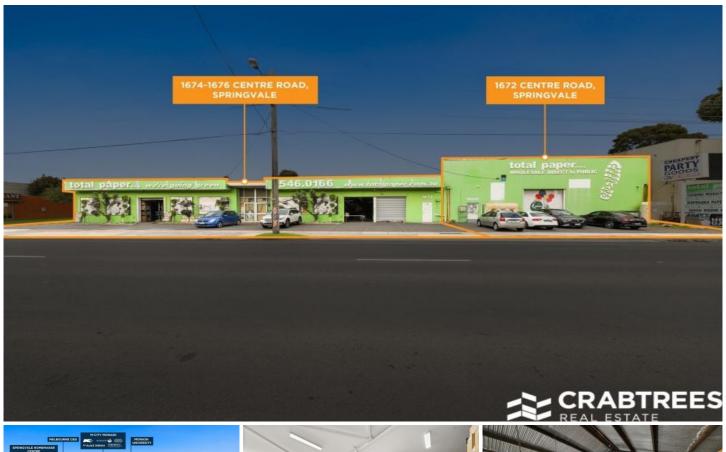

## 1672 & 1674-1676 Centre Road Springvale VIC

Crabtrees Real Estate are pleased to offer 1672 & 1674-1676 Centre Road, Springvale for Private Sale.

The property has a substantial 48 metre frontage to Centre Road and is extremely well located with easy access to Westall Road, Springvale Road, Princes Highway and Monash Freeway.

This is an outstanding opportunity to buy one (1) or two (2) industrial buildings totaling approximately 1,397sqm\* on a prominent corner site of approximately 1,780sqm\* or alternatively redevelop to your requirement.

## 1672 CENTRE ROAD:

- + Building Size 633sqm
- + Land Size 780sqm

Price : CONTACT AGENT

Land Size: 1780 sqm

View : https://www.crabtrees.com.au/sale/vic/south

-east/springvale/commercial/industrial/6996

237