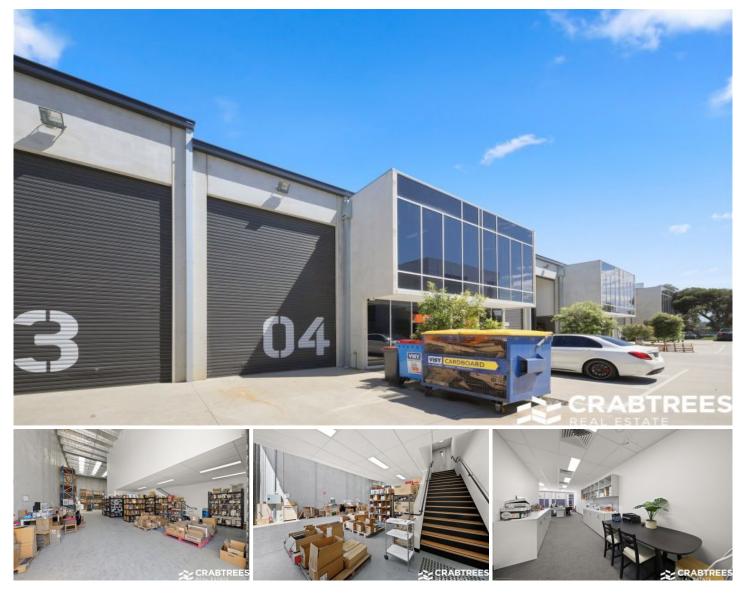

## 4/21-35 Ricketts Road Mount Waverley VIC

Crabtress Real Estate are pleased to bring to market for lease Unit 4/21-35 Ricketts Road, Mount Waverley.

Located in SPECTRUM Business Park and regarded as one of Melbourne's premier suburban commercial business parks.

Unit 4 is located close to the front of the estate and features:

- + High clearance functional warehouse of 217 sqm
- + First floor offices with loads of natural light of 60 sqm
- + Generous on site parking on title
- + Top quality fittings and finishes throughout
- + Direct access to Monash Freeway
- + A premium on site cafe / restaurant

: \$55,000 pa Price Building Size : 277 sqm

View

: https://www.crabtrees.com.au/lease/vic/

Joe Monea (03) 95678888

Luke Pitcher (03) 95678888