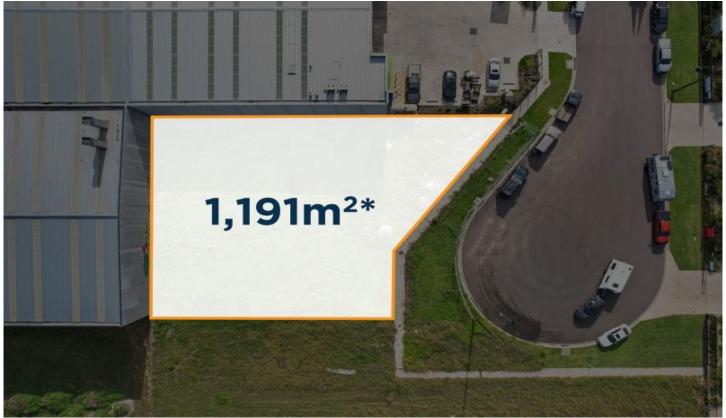

## Features Include:

- + Prime allotment of approximately: 1,191 sgm
- + Current plans and permit for three (3) warehouses
- + Ideal for Owner Occupiers to build their own freestanding facility

Contact the exclusive selling agents for further information.

Price : CONTACT AGENT

**Building Size**: 1191 sqm **Land Size**: 1191 sqm

View : https://www.crabtrees.com.au/sale/vic/s

outh-east/pakenham/commercial/develo

pment/7010819

**Grant Tishler** (03) 95678888

Joe Monea (03) 95678888