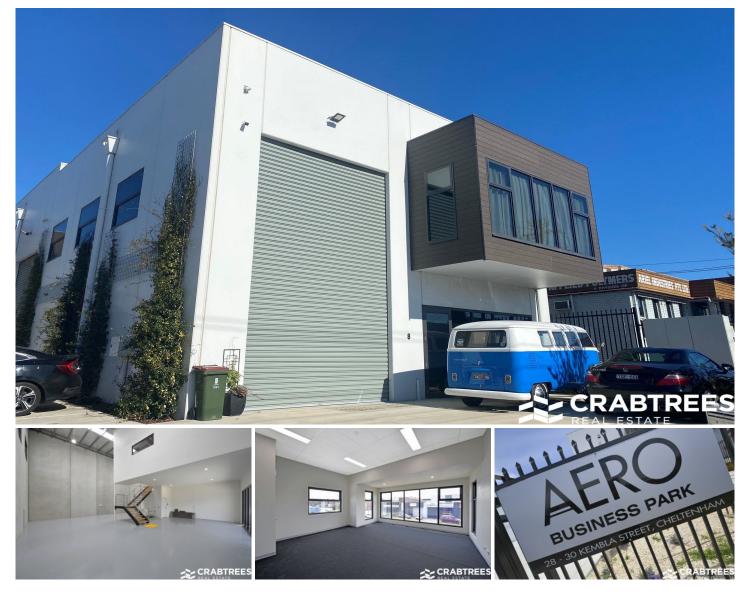

## 8/28-30 Kembla Street Cheltenham VIC

Unit 8/28-30 Kembla Street, Cheltenham is located within a stones throw to Moorabbin DFO and Moorabbin Airport.

This near new office warehouse of 177 sqm ticks all the boxes and features:

- + Excellent ceiling height (8m)
- + Well appointed office area
- + On-site car spaces
- + Kitchenette with built in microwave
- + Container height roller door
- + Securely gated and fenced
- + Moments from Warrigal Road, Nepean Highway and
- **Dingley Bypass**
- + Available early September