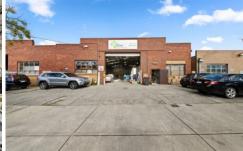

## 30 Manton Road Oakleigh South VIC

Crabtrees Real Estate are pleased to offer 30 Manton Road, Oakleigh South for sale via Public Auction on Thursday 18th August at 2pm on-site.

Situated in the tightly held Oakleigh South industrial precinct, this is a rare opportunity to secure a free-standing industrial building of approximately 595 sqm on a generous land holding of approximately 743 sqm and will suit owner occupiers and investors alike.