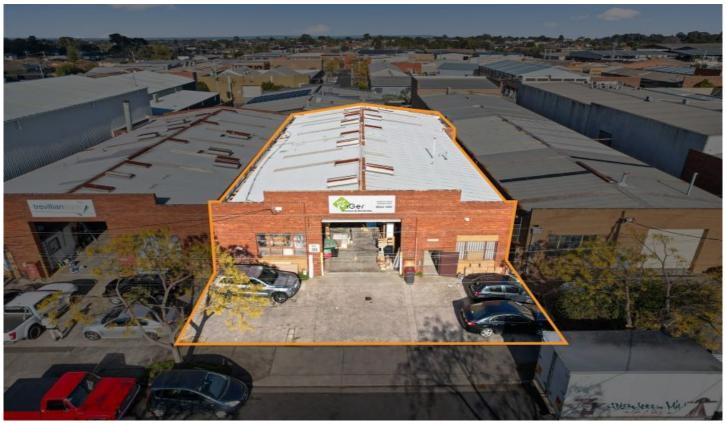

## 30 Manton Road Oakleigh South VIC

Crabtrees Real Estate are pleased to offer 30 Manton Road, Oakleigh South for sale via Public Auction on Thursday 18th August at 2pm on-site.

Situated in the tightly held Oakleigh South industrial precinct, this is a rare opportunity to secure a free-standing industrial building of approximately 595 sqm on a generous land holding of approximately 743 sqm and will suit owner occupiers and investors alike.

The subject property will be sold with a short-term lease

Price : CONTACT AGENT

**Building Size**: 595 sqm **Land Size**: 743 sqm

View : https://www.crabtrees.com.au/sale/vic/s outh-east/oakleigh-south/commercial/ind