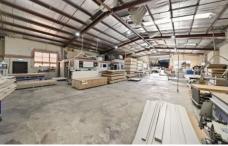

## 30 Manton Road Oakleigh South VIC

Crabtrees Real Estate are pleased to offer 30 Manton Road, Oakleigh South for sale via Public Auction on Thursday 18th August at 2pm on-site.

Situated in the tightly held Oakleigh South industrial precinct, this is a rare opportunity to secure a free-standing industrial building of approximately 595 sqm on a generous land holding of approximately 743 sqm and will suit owner occupiers and investors alike.