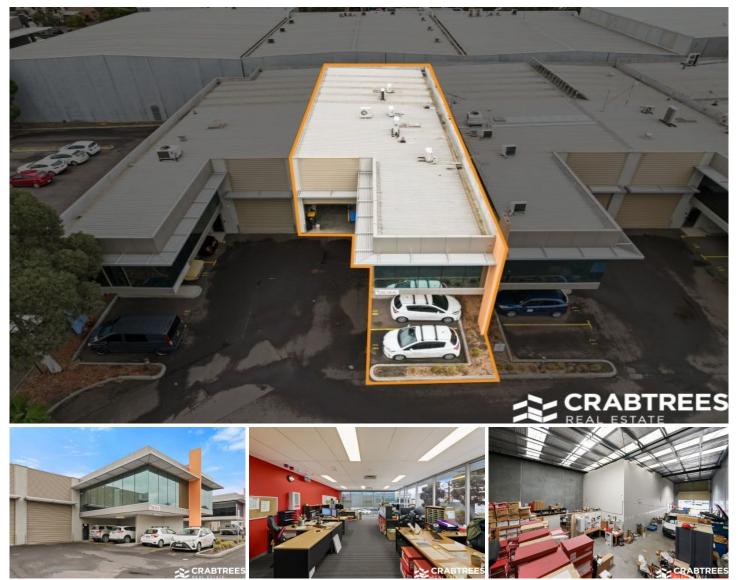

## 16/1866 Dandenong Road Clayton VIC

Crabtrees Real Estate are pleased to offer to the market 16/1866 Dandenong Road, Clayton for PRIVATE SALE.

Positioned within the highly regarded WARECA Business Park, the property benefits from excellent access to Princes Highway (Dandenong Road), Blackburn Road, Westall Road, Wellington Road and is within close proximity to Monash University, M-City plus a whole lot more!

Property Features:

- + 355 sqm\* in total
- + Includes 82 sqm\* office
- + High clearance warehouse (up to 6.8m\*)
- + 6 car spaces on title (2 undercover)
- + Appealing to both Owner Occupiers & Investors
- + Sold with short term rental income