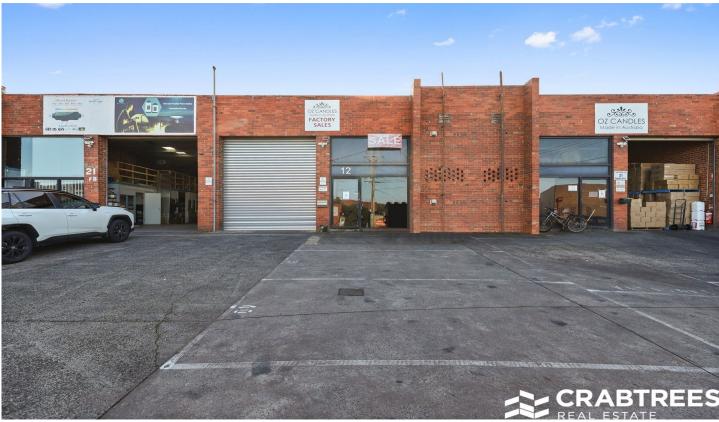

## 12/21-23 Capella Crescent Moorabbin VIC

Crabtrees Real Estate are pleased to offer Unit 12/21-23 Capella Crescent, Moorabbin for sale via Public Auction on Friday 16th September at 11am.

A great opportunity to purchase this well appointed office warehouse of 300 sqm conveniently located just off Cochranes Road and with ease of access to major arterials such as Warrigal Road, South Road and within moments to Nepean Highway.

## Key features include:

- + Street frontage with excellent access
- + Good warehouse height with natural light
- + First floor office accommodation
- + Great staff amenities.
- + On title parking

Price : CONTACT AGENT