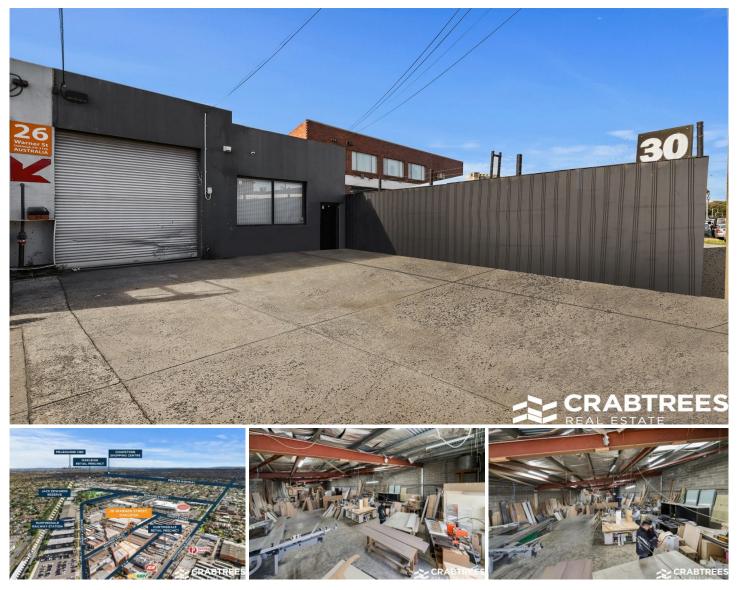

## 28 Warner Street Oakleigh VIC

Crabtrees Real Estate are pleased to offer 28 Warner Street, Oakleigh for Sale.

++ DEADLINE PRIVATE SALE CLOSING WEDNESDAY 21ST SEPTEMBER AT 4PM ++

Situated in the tightly held and highly sought after Oakleigh industrial precinct, this factory/warehouse facility of 343 sqm is a terrific opportunity and should be considered by owner occupiers and astute investors.

: CONTACT AGENT Price Building Size : 343 sqm

View

: https://www.crabtrees.com.au/sale/vic/e ast/oakleigh/commercial/industrial/7166 115

Pana Kritikos (03) 95678888