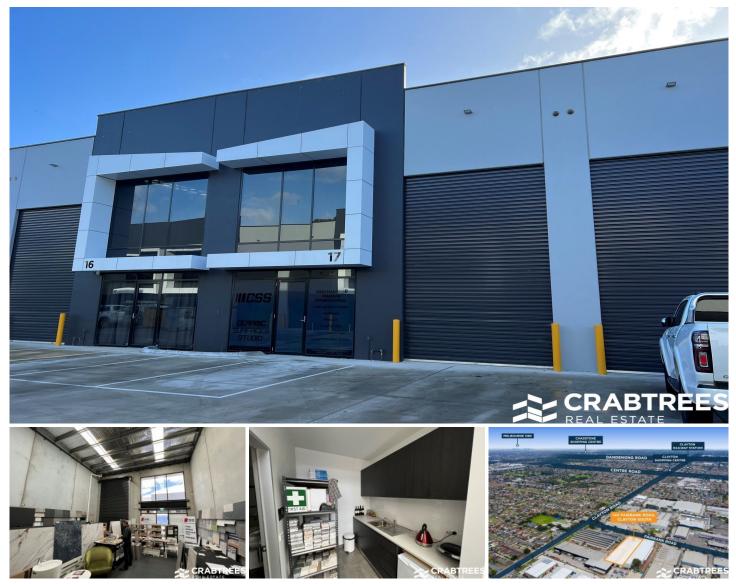

## 17/140 Fairbank Road Clayton South VIC

Crabtrees Real Estate are excited to offer to the market this pocket sized investment opportunity for Sale via Deadline Private Sale closing Wednesday 19th October at 4pm.

This near new facility is located on Fairbank Road with excellent access to Clayton Road, Westall Road and Centre Road providing almost immediate access to Clayton Shopping Strip and Clayton Railway Station.

## **Tenancy Features:**

+ Leased to Ore Australia Pty Ltd (wholesale tile distributor)

- + 3 year lease + 3 year option
- + Returning \$22,984 per annum (net)
- + Annual 3% increases
- + 3 months security

2 🕰

Price

: CONTACT AGENT

Building Size : 130 sqm

View

: https://www.crabtrees.com.au/sale/vic/s outh-east/clayton-south/commercial/indu

strial/7173023

Luke Pitcher (03) 95678888