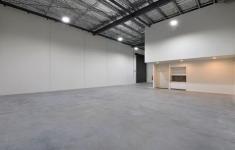

- + Office area: 167sqm
- + Warehouse area: 160sqm
- + First floor office with kitchen, powder room, store room and wall mounted TV
- + Ground floor showroom/office with disabled access toilet, shower and store room
- + Fully heated & air conditioned