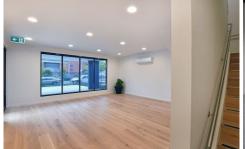

- + Office area: 167sqm
- + Warehouse area: 160sqm
- + First floor office with kitchen, powder room, store room and wall mounted TV
- + Ground floor showroom/office with disabled access toilet, shower and store room
- + Fully heated & air conditioned