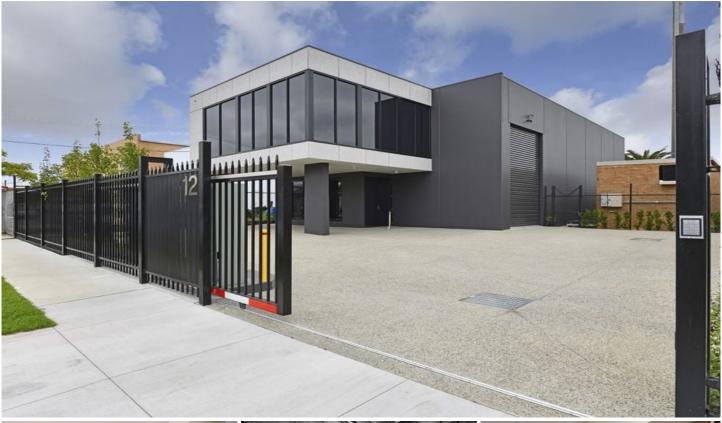

## 12 Stafford Street Huntingdale VIC

Crabtrees Real Estate are pleased to offer for Lease this near new and extremely well appointed office warehouse in the tightly held pocket of Huntingdale.

Ideally located with excellent access to North Road, Huntingdale Road, Princes Highway and Monash Freeway as well as being only a short walk to Huntingdale Road shopping strip and the recently upgraded Huntingdale Train Station, this facility features:

- + Office area: 167sqm
- + Warehouse area: 160sqm
- + First floor office with kitchen, powder room, store room and wall mounted TV
- + Ground floor showroom/office with disabled access toilet, shower and store room
- + Fully heated & air conditioned

Price : \$68,500 pa Building Size : 327 sqm

View : https://www.crabtrees.com.au/lease/vic/ east/huntingdale/commercial/industrial/7

176114

Luke Pitcher (03) 95678888

**Christos Spanos** (03) 95678888