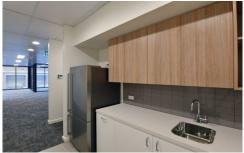

- + Office area: 167sqm
- + Warehouse area: 160sqm
- + First floor office with kitchen, powder room, store room and wall mounted TV
- + Ground floor showroom/office with disabled access toilet, shower and store room
- + Fully heated & air conditioned