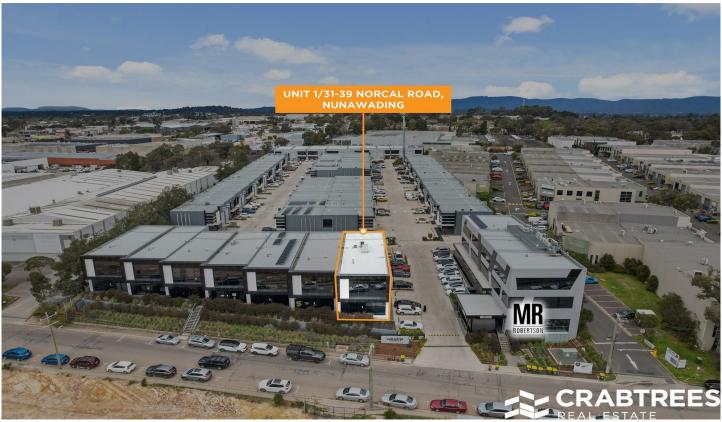

## 1/31-39 Norcal Road Nunawading VIC

Crabtrees Real Estate are excited to offer to the market 1/31-39 Norcal Road, Nunawading via Public Auction Wednesday 19th October at 12pm.

Exceptionally rare opportunity to own the best building at Nunawading's premier business estate. Developed by highly regarded Wilmac Properties, Industria Nunawading is strategically located just metres from Nunawading's Golden Mile retail precinct, a short walk to Nunawading train station and is home to acclaimed on-site café Mr Robertson.

## Features:

- + 248sqm of high clearance warehouse (9m) with flexible showroom space.
- + 150sqm of first floor office with outstanding natural light via wrap around glazing and city views!

Price : Contact Agent Building Size : 398 sgm