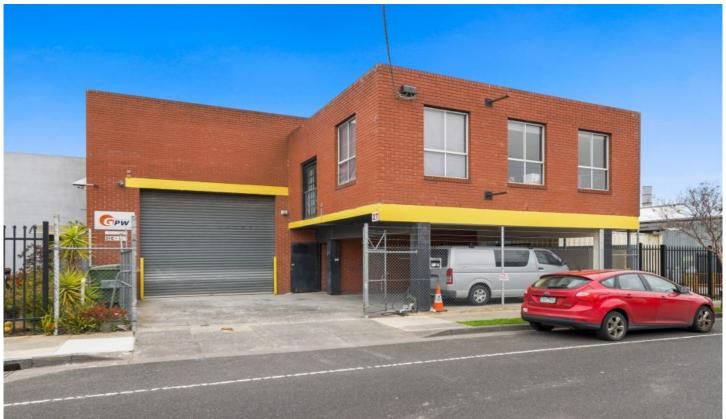

## 27 Wells Road Oakleigh VIC

Crabtrees Real Estate are pleased to offer 27 Wells Road, Oakleigh for Sale via Public Auction on Thursday 10th November at 1pm on-site.

Situated in the highly sought after blue chip location of Oakleigh, this office/warehouse of 600 sqm is situated on a site of 651 sqm and will suit both owner occupiers and astute investors seeking to achieve a foothold in this thriving pocket of real estate.

Features Include:

Price : CONTACT AGENT

**Building Size**: 600 sqm **Land Size**: 651 sqm

View : https://www.crabtrees.com.au/sale/vic/e

ast/oakleigh/commercial/industrial/7198

384

Pana Kritikos (03) 95678888