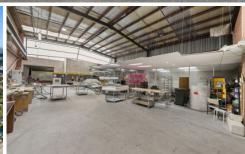

## 27 Wells Road Oakleigh VIC

Crabtrees Real Estate are pleased to offer 27 Wells Road, Oakleigh for Sale via Public Auction on Thursday 10th November at 1pm on-site.

Situated in the highly sought after blue chip location of Oakleigh, this office/warehouse of 600 sqm is situated on a site of 651 sqm and will suit both owner occupiers and astute investors seeking to achieve a foothold in this thriving pocket of real estate.