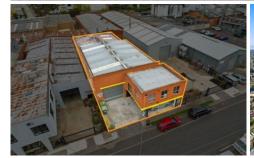

## 27 Wells Road Oakleigh VIC

Crabtrees Real Estate are pleased to offer 27 Wells Road, Oakleigh for Sale via Public Auction on Thursday 10th November at 1pm on-site.

Situated in the highly sought after blue chip location of Oakleigh, this office/warehouse of 600 sqm is situated on a site of 651 sqm and will suit both owner occupiers and astute investors seeking to achieve a foothold in this thriving pocket of real estate.

Features Include:

Price : CONTACT AGENT

**Building Size**: 600 sqm **Land Size**: 651 sqm

View : https://www.crabtrees.com.au/sale/vic/e

ast/oakleigh/commercial/industrial/7198

384

Pana Kritikos (03) 95678888