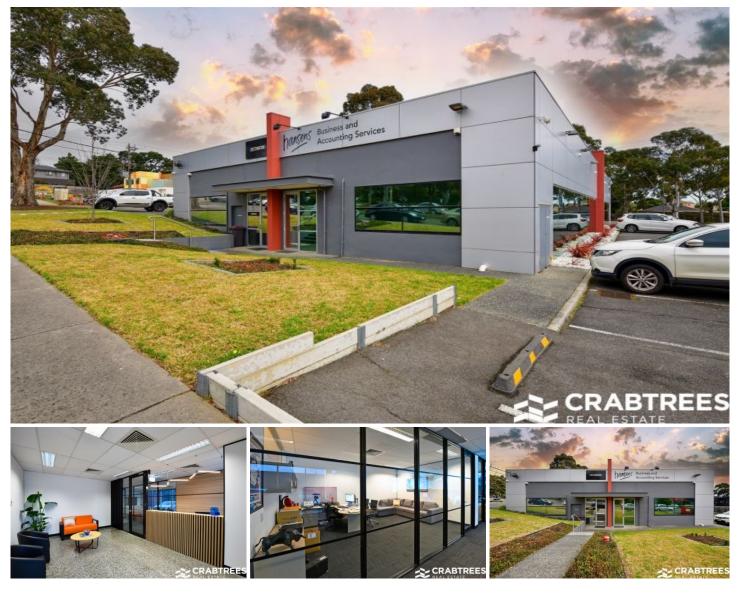

## 3 & 4/1 Hardner Road Mount Waverley VIC

Crabtrees Real Estate are delighted to offer Suites 3 & 4/1 Hardner Road, Mount Waverley for Private Sale.

This terrific investment opportunity provides a modern ground floor office suite securely leased to Accountants Hansen & Wills Pty Ltd and is offered with a current return of \$104,545 pa + Outgoings + GST.

Located in a small boutique complex of only 4 suites, Suites 3 & 4 provide high quality accommodation in a blue chip suburban location with key features:

## **INVESTMENT HIGHLIGHTS:**

- + 5 + 5 year lease from 1st May 2021
- + Current return of \$104,545 pa + Outgoings + GST
- + Tenant is established Accountants Hansen & Wills Pty

: \$1,890,000 + GST Price Building Size : 350 sqm