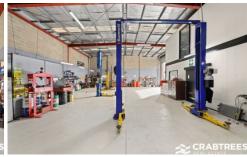

- + Clearspan warehouse of 200sqm
- + Small office area of 20sqm
- + Great internal height
- + Container height roller door
- + Ample on-site car parking for 4 cars
- + Sold with a month to month tenancy