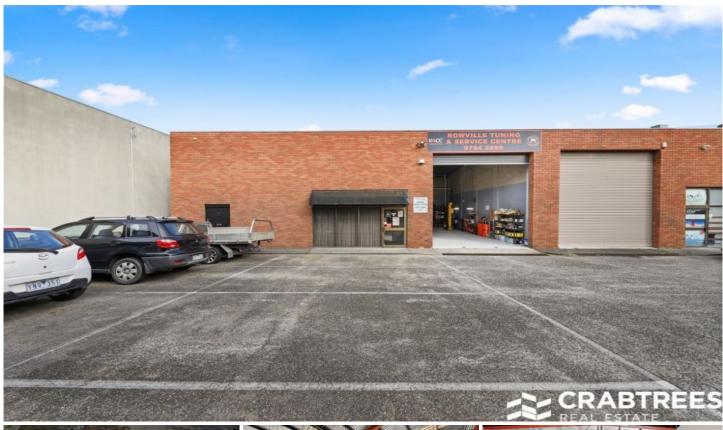

## 2/13 Laser Drive Rowville VIC

## \*\*\* AUCTION POSTPONED \*\*\*

Crabtrees Real Estate are excited to offer 2/13 Laser Drive, Rowville for SALE via Public Auction on Wednesday 26th October at 12pm.

Prominently located on Laser Drive, near the corner of Kelletts Road is this neat & tidy warehouse with the following features:

- + Clearspan warehouse of 200sqm
- + Small office area of 20sqm
- + Great internal height
- + Container height roller door
- + Ample on-site car parking for 4 cars
- + Sold with a month to month tenancy