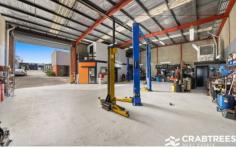

- + Clearspan warehouse of 200sqm
- + Small office area of 20sqm
- + Great internal height
- + Container height roller door
- + Ample on-site car parking for 4 cars
- + Sold with a month to month tenancy