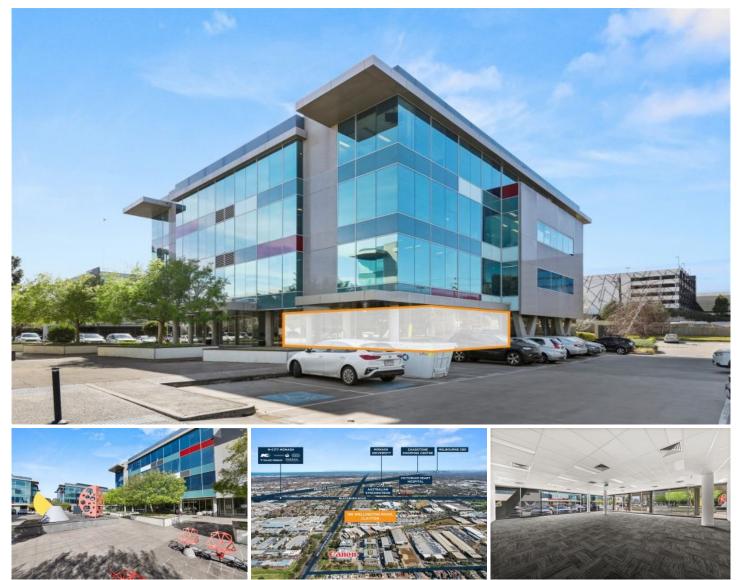

## Suite 12/195 Wellington Road Clayton VIC

Located within Unipark, Building 3, Suite 12/195 is a ground floor office with terrific natural light, located within a corporate business estate.

Key features include:

- + Office area: 162 sqm approx
- + Carparking: Total 8 carparks (6 on-grade & 2 basement)
- + Full height windows
- + 3 metre ceiling heights
- + Open plan with kitchenette
- + Shared amenities

Unipark features an on-site café as well as a conference centre that can be booked for exclusive use.

The property provides excellent access to the Monash

8 🚘

Price : POA Building Size : 162 sqm View

: https://www.crabtrees.com.au/sale/vic/e

**Elise Betts** 0407 864 319

**Gavin Dumas** (03) 95678888

https://www.crabtrees.com.au Crabtrees Real Estate is built on history, reputation and expertise. We offer a level of knowledge others can't m