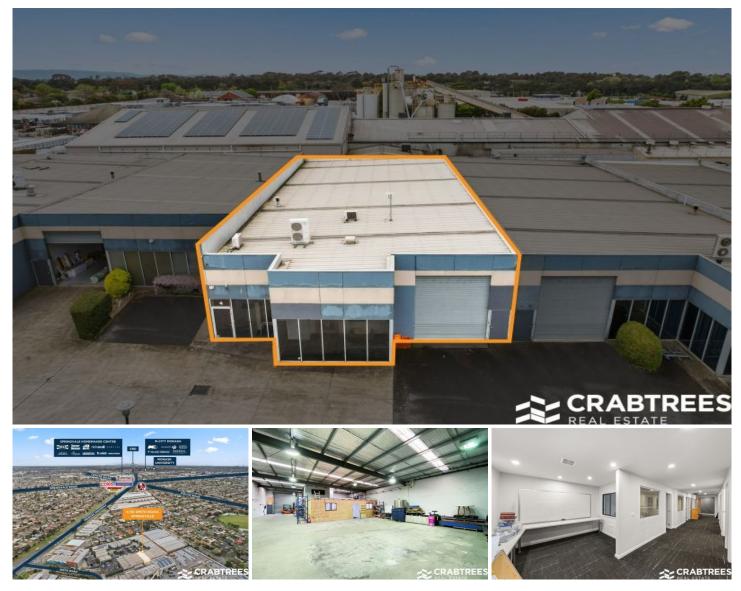

## 4/56 Smith Road Springvale VIC

Crabtrees Real Estate are pleased to offer Unit 4/56 Smith Road, Springvale for Sale via Public Auction on Thursday 27th October at 1pm.

Situated at Sandown Square Business Park, the property offers a well presented office/warehouse totaling 460 sqm.

Located in the tightly held and highly sought after Springvale Industrial precinct, this property will appeal to owner occupiers and Investors alike.

\*\* Facades to be repaired and repainted by OC - ETA October/ November 2022

**Property Features:** 

- + 460 sqm total building area
- + High & bright warehouse of 280 sqm

: CONTACT AGENT Price Building Size : 460 sqm

View

: https://www.crabtrees.com.au/sale/vic/s outh-east/springvale/commercial/industri al/7220235