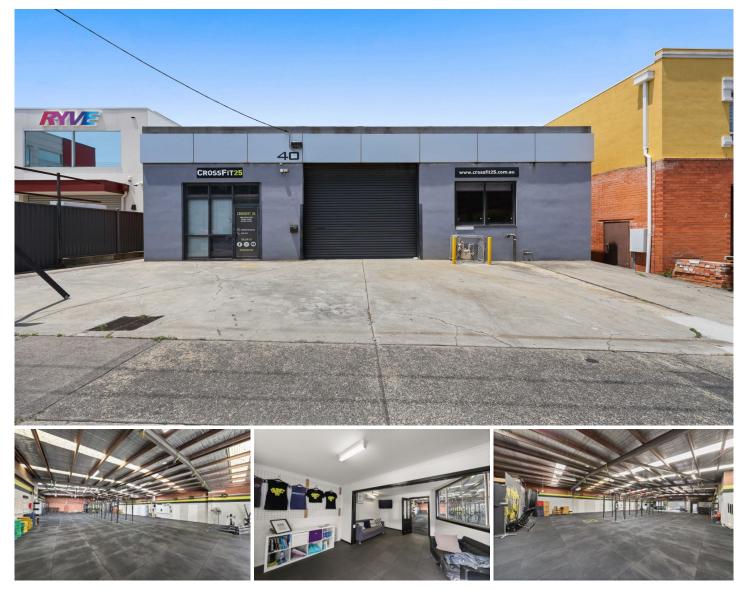

## 40 Shafton Street Huntingdale VIC

Crabtrees Real Estate are excited to offer to the market for Sale 40 Shafton Street, Huntingdale.

Situated in the highly sought after and tightly held industrial precinct of Huntingdale, this office/warehouse of 545 sqm is situated on a site of 681 sqm, appealing to Owner Occupiers and Investors alike.

## **Property Features:**

Price : CONTAC Building Size : 545 sqm

View

Land Size : 681

: 681 sqm

: CONTACT AGENT

: https://www.crabtrees.com.au/sale/vic/e ast/huntingdale/commercial/industrial/72 34136

Pana Kritikos (03) 95678888