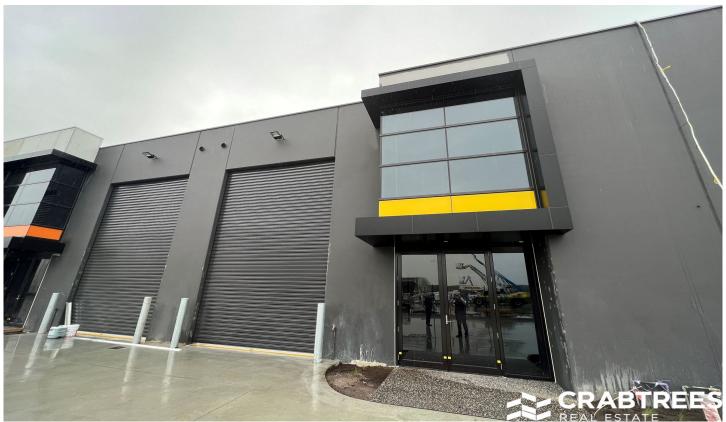

## 34 Axis Crescent Dandenong South VIC

Crabtrees Real Estate is pleased to present Unit 34 Axis Crescent, Dandenong South for Lease.

Located within the award winning and masterplanned Logis Dandenong Estate providing users with immediate access to Greens Road and Eastlink interchange.

## Features:

- + High clearance warehousing of 262 sqm\*
- + First floor office of 58 sqm\*
- + Ample allocated car parks
- + Container height roller shutter door
- + An impressive corporate façade

Crabtrees Real Estate is built on history, reputation and expertise.