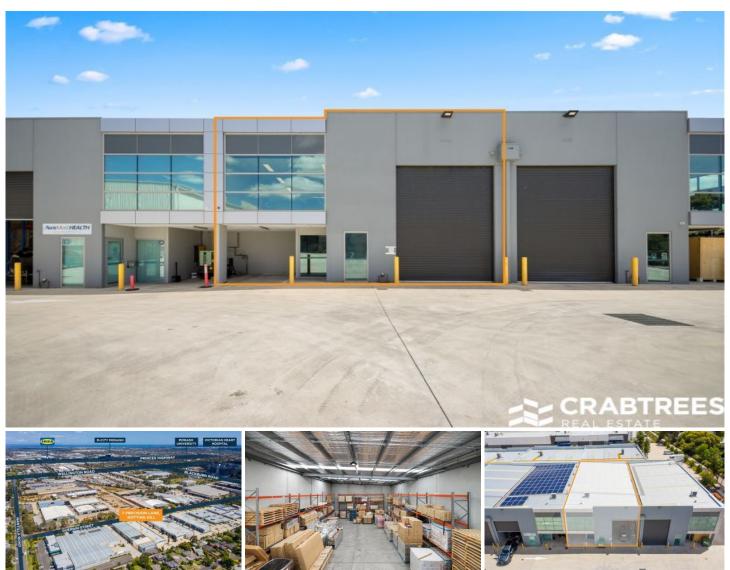

## 7 Precision Lane Notting Hill VIC

Crabtrees Real Estate are excited to offer 7 Precision Lane, Notting Hill for Private Sale

This four (4) year old office warehouse is located within the boutique Precision Business Park in the tightly held Notting Hill commercial/industrial precinct and positioned only moments to the M1 (Monash) Freeway.

## Features:

Price : CONTACT AGENT

Building Size: 324 sqm

View : https://www.crabtrees.com.au/sale/vic/e

ast/notting-hill/commercial/industrial/724

6173

Luke Pitcher (03) 95678888

Joe Monea (03) 95678888