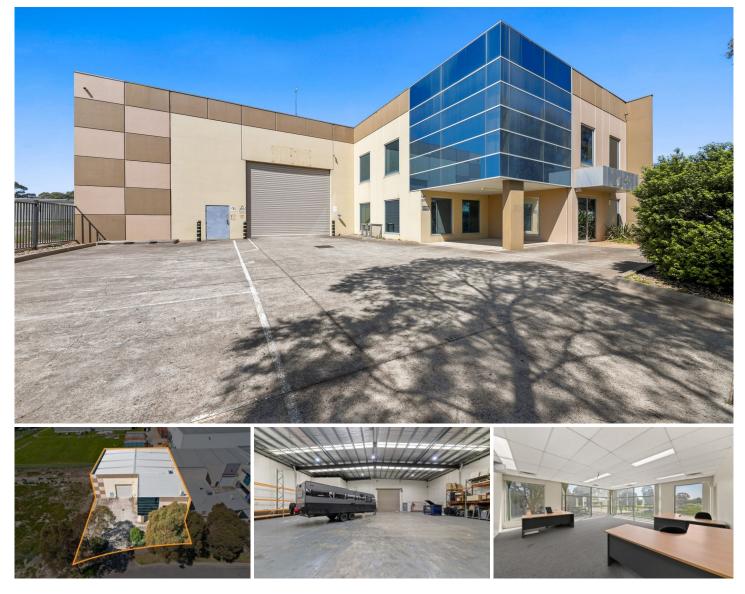

## **51 Link Drive Campbellfield VIC**

Crabtrees Real Estate in conjunction with BNW Commercial are pleased to offer 51 Link Drive, Campbellfield for Sale via Expressions of Interest closing Thursday 24th November at 4pm.

This quality office warehouse of 787 sqm\* sits on a substantial land holding of 1,000 sqm\*. The property is extremely well located and provides easy access to Hume Highway, Pascoe Vale Road & Cooper Street.

- + Total building area: 787 sqm\*
- + Total land area: 1,000 sqm\*

Key Features:

- + Warehouse of 539 sqm\* with excellent internal height
- + Well-presented 2 level offices of 248 sqm\*

Price : Contact Agent Building Size : 787 sqm Land Size