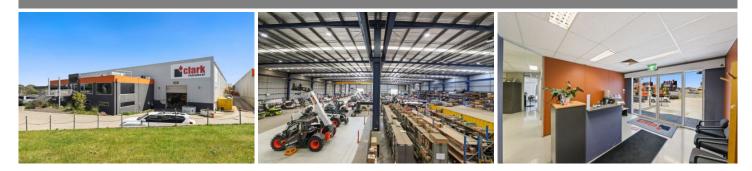

This highway fronting quality freehold industrial investment is leased to national tenant Clark Equipment on a new 5-year lease returning \$598,850 pa net with annual 4% increases.

A highly versatile industrial facility incorporating corporate offices. this asset includes high clearance factory/warehouse, gantry crane capabilities and low site coverage providing extensive hardstand.