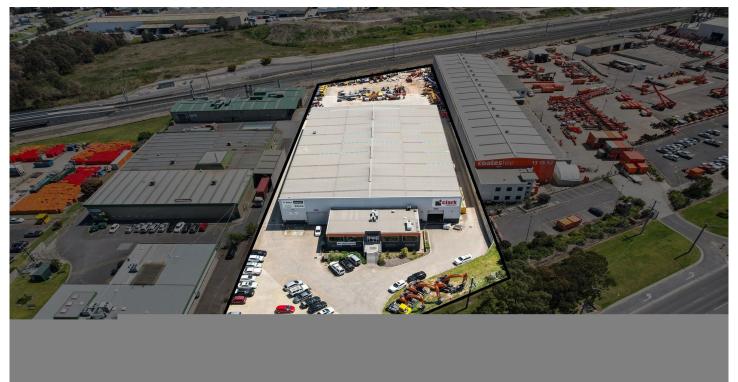

## 152-158 South Gippsland Highway Dandenong South VIC

Conjunctional agents Crabtrees Real Estate and Savills are excited to offer 152-158 South Gippsland Highway, Dandenong South VIC to the market For Sale via Expressions of Interest closing Thursday 1st December at 4pm.

This highway fronting quality freehold industrial investment is leased to national tenant Clark Equipment on a new 5-year lease returning \$598,850 pa net with annual 4% increases.

A highly versatile industrial facility incorporating corporate offices. this asset includes high clearance factory/warehouse, gantry crane capabilities and low site coverage providing extensive hardstand.

Price Building Size : 4367 sqm Land Size View

- : Contact Agent
- : 12630 sqm
- : https://www.crabtrees.com.au/sale/vic/s outh-east/dandenong-south/commercial/ industrial/7251657

Grant Tishler (03) 95678888