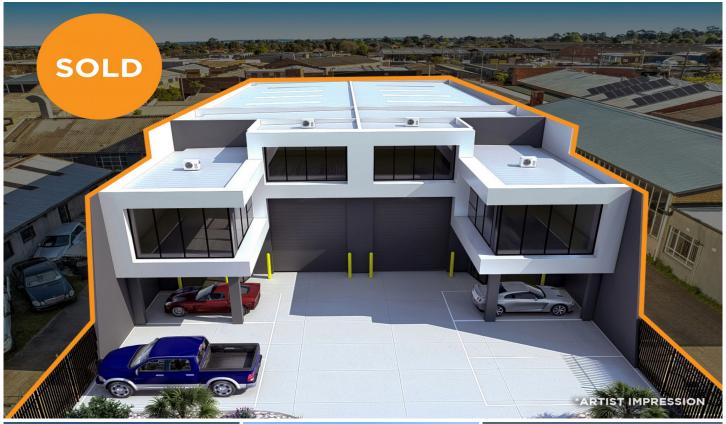

## 1&2/18 Manton Road Oakleigh VIC

Crabtrees Real Estate are pleased to offer Units 1 & 2/18 Manton Road, Oakleigh South for Private Sale.

Comprising of two (2) brand new architecturally designed office/warehouses, this offering is an outstanding opportunity to position your business in one of Melbourne's most sought after Industrial precincts.

Offering outstanding 7+ metre warehouse height, well presented offices over two (2) levels, of which are fully carpeted and air-conditioned and good on-site car parking, makes this the perfect industrial occupier or investment opportunity.

This offering appeals to both owner-occupiers and investors, in a market deprived from A-Grade Industrial stock.

Price : CONTACT AGENT

Land Size: 714 sqm

View : https://www.crabtrees.com.au/sale/vic/east/