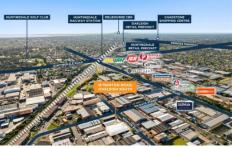

## 1&2/18 Manton Road Oakleigh VIC

Crabtrees Real Estate are pleased to offer Units 1 & 2/18 Manton Road, Oakleigh South for Private Sale.

Comprising of two (2) brand new architecturally designed office/warehouses, this offering is an outstanding opportunity to position your business in one of Melbourne's most sought after Industrial precincts.

This offering appeals to both owner-occupiers and investors, in a market deprived from A-Grade Industrial stock.

Price : CONTACT AGENT

Land Size: 714 sqm

View : https://www.crabtrees.com.au/sale/vic/east/