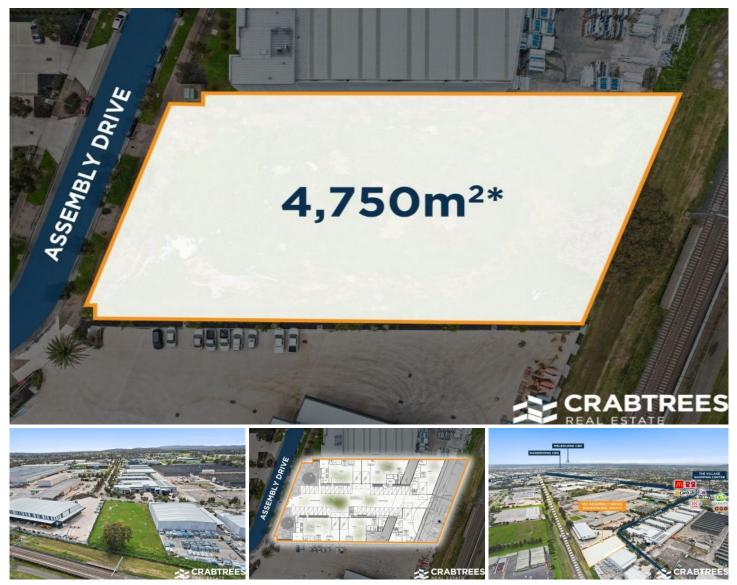

## **102 Assembly Drive Dandenong South VIC**

Crabtrees Real Estate are pleased to present 102 Assembly Drive, Dandenong South for Private Sale.

The substantial landholding of 4,750 sqm, zoned Commercial 2 is being sold with a town planning permit for six (6) office/warehouses.

Key Features:

- + Land holding of 4,750 sqm
- + Zoned Commercial 2
- + Suits a variety of uses

+ Choice to develop current plans or create a new industrial development

Situated within the Estate One Business Park, the property is located only minutes from EastLink, the Greens Road Price Building Size : 4750 sqm Land Size

- : CONTACT AGENT

View

- : 4750 sqm
- : https://www.crabtrees.com.au/sale/vic/s outh-east/dandenong-south/commercial/ development/7273167

**Grant Tishler** (03) 95678888

Joe Monea (03) 95678888

Crabtrees Real Estate is built on history, reputation and expertise. We offer a level of knowledge others can't m