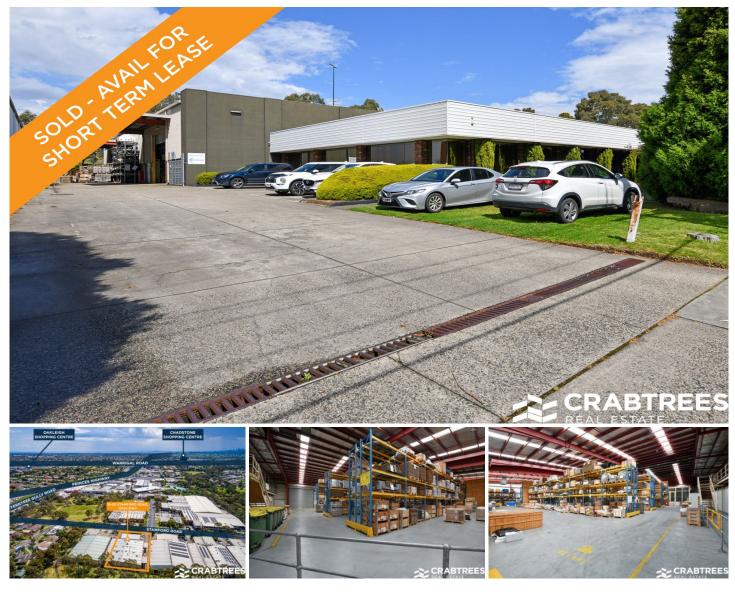

## 18-20 Stamford Road Oakleigh VIC

Crabtrees Real Estate are proud to offer to the market for Lease 18-20 Stamford Road, Oakleigh.

This modern office warehouse of 2,315 sqm is located in a prime highly accessible Oakleigh location close to Princes Highway, Ferntree Gully & Warrigal Roads and features:

- + Air conditioned, partitioned offices of 360 sqm approx
- + Dual roller doors with bonus loading canopies
- + High bright warehouse of 1,955 sqm approx includes handy mezzanine of 100 sqm approx
- + Excellent car parking on site with two street entrances
- Surrounded by quality buildings in an exclusive +