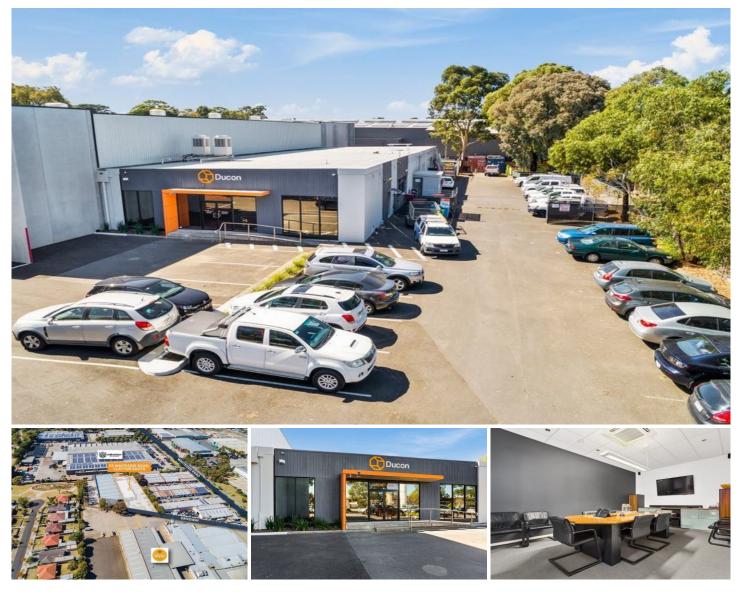

## 55 Whiteside Road Clayton South VIC

Crabtrees Real Estate are excited to offer 55 Whiteside Road, Clayton South for Sale via Expressions of Interest closing Thursday 8th December at 4pm.

Rare industrial site of 2,330 sqm ideal for future development is located in the heart of Clayton South's highly sought after industrial precinct.

Key features include:

- + Land area: 2,330 sqm
- + Returning \$121,804 per annum plus GST & Outgoings
- + Existing improvements: 609 sqm

+ Future development potential with plans for industrial units

To arrange an inspection, please contact the exclusive

Price Building Size : 609 sqm Land Size

View

- : CONTACT AGENT
- : 2330 sqm
  - : https://www.crabtrees.com.au/sale/vic/s outh-east/clayton-south/commercial/dev elopment/7274711

**Grant Tishler** (03) 95678888