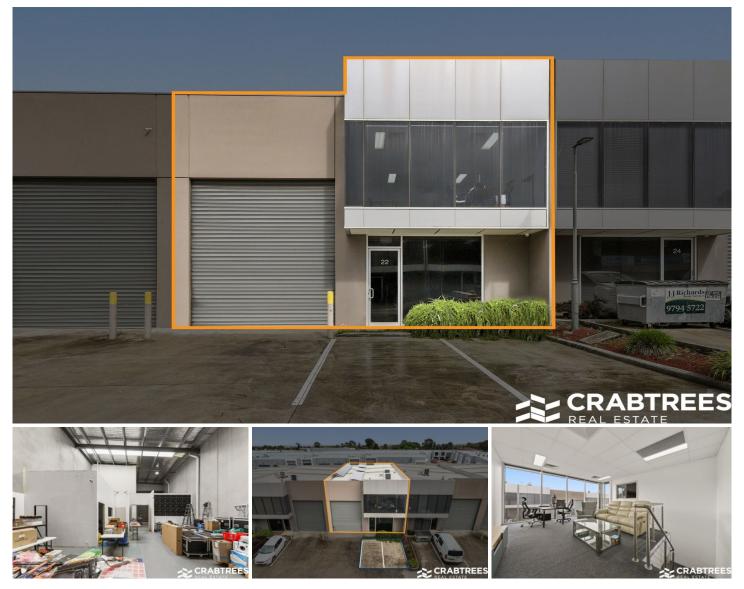

## 22/820 Princes Highway Springvale VIC

Crabtrees Real Estate are excited to offer Unit 22/820 Princes Highway, Springvale FOR SALE via DEADLINE PRIVATE SALE closing Thursday 15th December at 4pm.

This modern facility is located on Princes Highway, Springvale with excellent access to Springvale Road, Centre Road, Police Road and EastLink.

: Circa \$600,000 Price Building Size : 194 sqm

View

al/7294369

- : https://www.crabtrees.com.au/sale/vic/s outh-east/springvale/commercial/industri
- Luke Pitcher (03) 95678888

Pana Kritikos (03) 95678888