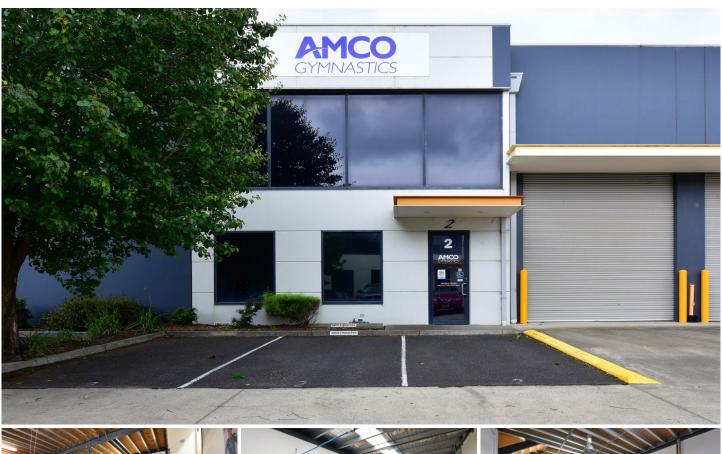

## 2/2 Garden Road Clayton VIC

Crabtrees Real Estate are pleased to offer to the market for Sale Unit 2/2 Garden Road, Clayton.

This quality, versatile office/warehouse of 257 sqm\* is located just off Wellington Road providing outstanding access to major arterials Blackburn Road, Princes Highway, Springvale Road and within proximity to Ferntree Gully Road and the Monash Freeway.

## Ground Floor

- + Office showroom/warehouse of 257 sqm\*
- + Reception/showroom & meeting room
- + Male and female toilets and kitchen amenities

Price : CONTACT AGENT

Building Size : 312 sqm

View : https://www.crabtrees.com.au/sale/vic/e